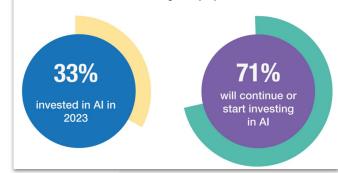

Data from 2023 SBA Office of Advocacy FAQ on Small Business.

THRIVE24

Investment in AI is among the top 4 priorities for SMBs

3 Proprietary & Confidential