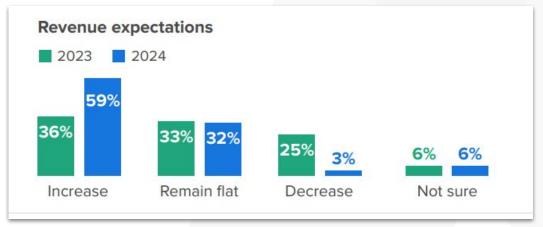

Data from 2023 SBA Office of Advocacy FAQ on Small Business.

THRIVE24

Investment in AI is among the top 4 priorities for SMBs

3 Proprietary & Confidential