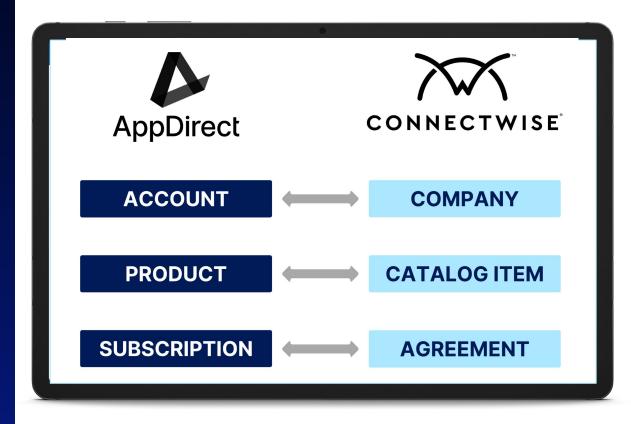

## PSA Integration with ConnectWise and AppDirect

Synchronization of products and companies

Synchronization new subscriptions and subscription updates