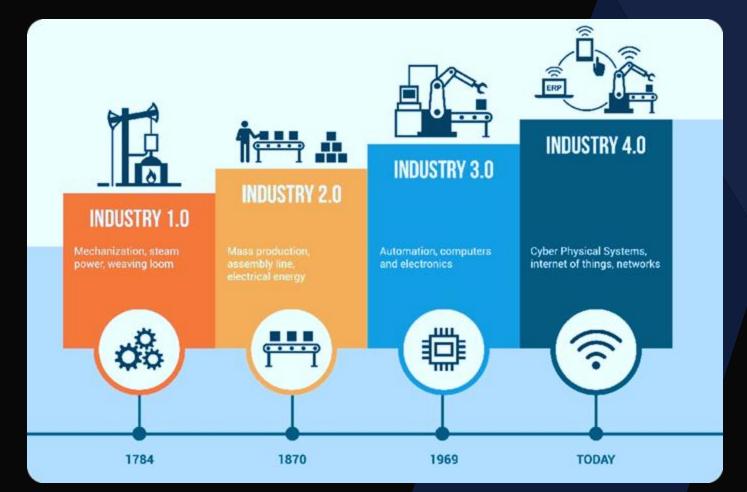

et by accelerating industrial automation, boosting operational efficiency, and creating demand for advanced connectivity solutions in manufacturing, energy, and logistics sectors.
- IIoT leverages AI and machine learning to analyze data from industrial machines, enabling smarter automation, predictive maintenance, and improved decisionmaking.





- The global IoT market size was valued at \$600 billion in 2023 and is projected to grow sixfold to \$4 trillion by 2032, exhibiting a CAGR of 24.3%.
- 54% of enterprises use IoT to save costs on their projects. Additionally, 35% of enterprises adopt IoT to increase their revenue.
- 58% of the manufacturers reported that IoT is crucial for the digital transformation of the operations in the organizations and in increasing their efficiency.







### **Top industrial IoT use cases**



Predictive maintenance



Location tracking



Workplace analytics



Remote quality monitoring



Energy optimization





## Thank You

THRIVE24