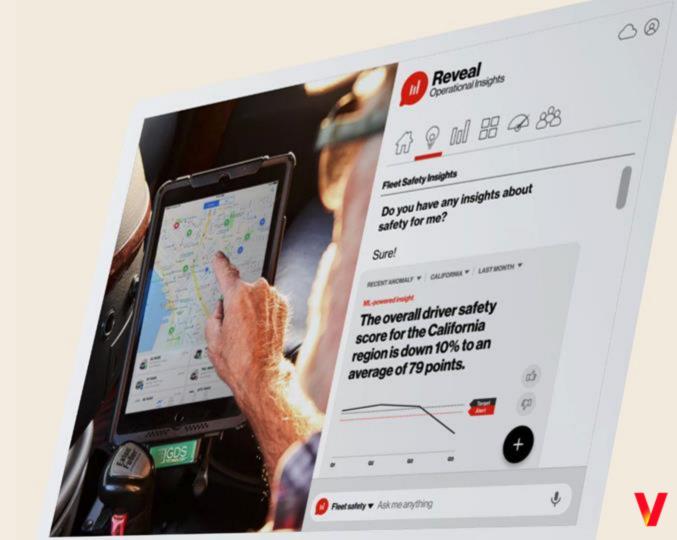

# Winning Mobility Deals in the Industrial IoT Era

How enterprise fleet operators are leveraging technology to drive meaningful productivity, efficiency, and safety

Terry Dell, Verizon Connect Justin Foxwood, AppDirect David Landsberger, AppDirect









#### **Simplifying Decisions**



Operational Insights



EV Suitability model



#### **Surfacing Answers**





**Generative Al** 



#### **Expanding Context**



Action Recognition



Object Detection



**Distance** estimation



### Helping You Drive A Safer Tomorrow



Safety starts with Leadership



Change Execution



**Employee Driven** 





- IIoT connects industrial machinery to the internet, focusing on automation, efficiency, and safety in industrial settings, unlike consumer IoT.
- IIoT is driving the global IoT market by accelerating industrial automation, boosting operational efficiency, and creating demand for advanced connectivity solutions in manufacturing, energy, and logistics sectors.
- IIoT leverages AI and machine learning to analyze data from industrial machines, enabling smarter automation, predictive maintenance, and improved decisionmaking.





- The global IoT market size was valued at \$