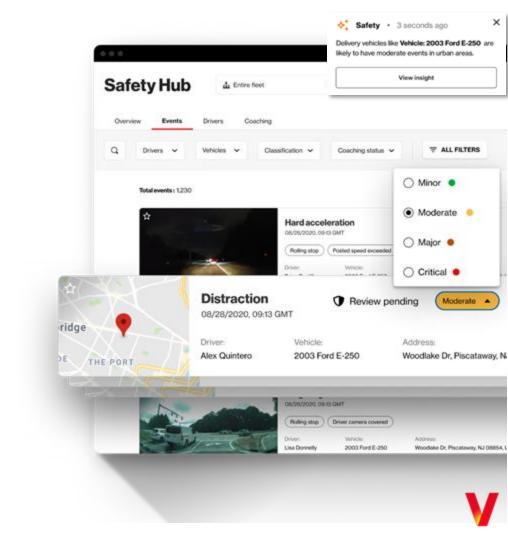

#### **Simplifying Decisions**

Operational Insights

EV Suitability model

#### **Surfacing Answers**

**Generative Al** 

#### **Expanding Context**

Action Recognition

Object Detection

**Distance** estimation

### Helping You Drive A Safer Tomorrow

Safety starts with Leadership

Change Execution

**Employee Driven** 

- IIoT connects industrial machinery to the internet, focusing on automation, efficiency, and safety in industrial settings, unlike consumer IoT.
- IIoT is driving the global IoT market by accelerating industrial automation, boosting operational efficiency, and creating demand for advanced connectivity solutions in manufacturing, energy, and logistics sectors.
- IIoT leverages AI and machine learning to analyze data from industrial machines, enabling smarter automation, predictive maintenance, and improved decisionmaking.