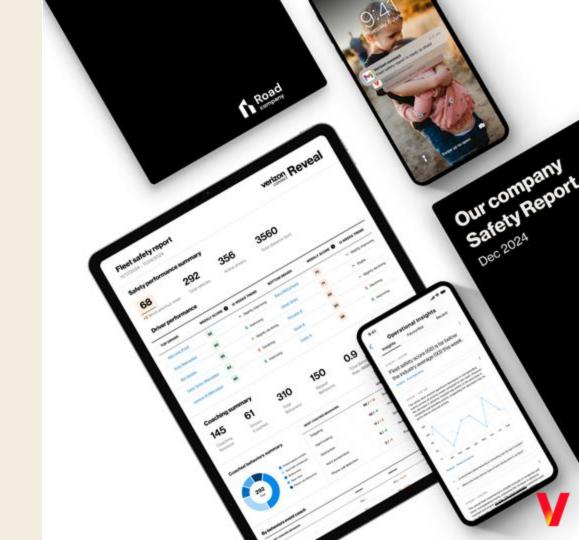

#### **Simplifying Decisions**

Operational Insights

EV Suitability model

#### **Surfacing Answers**

**Generative Al** 

#### **Expanding Context**

Action Recognition

Object Detection

**Distance** estimation

### Helping You Drive A Safer Tomorrow

Safety starts with Leadership

Change Execution

**Employee Driven** 

- IIoT connects industrial machinery to the internet, focusing on automation, efficiency, and safety in industrial settings, unlike consumer IoT.
- IIoT is driving the global IoT market by accelerating industrial automation, boosting operational efficiency, and creating demand for advanced connectivity solutions in manufacturing, energy, and logistics sectors.
- IIoT leverages AI and machine learning to analyze data from industrial machines, enabling smarter automation, predictive maintenance, and improved decisionmaking.