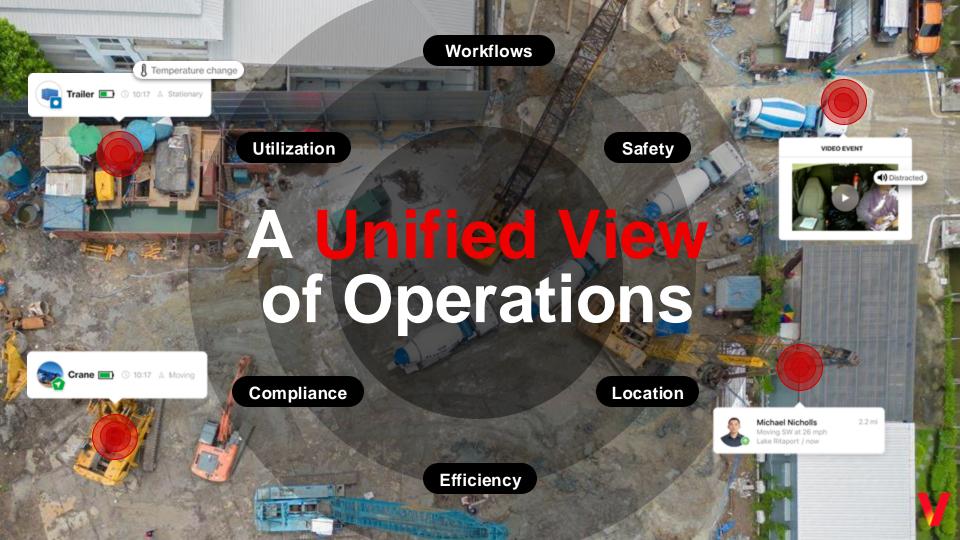

### Helping You Drive A Safer Tomorrow

Safety starts with Leadership

Change Execution

**Employee Driven** 

- IIoT connects industrial machinery to the internet, focusing on automation, efficiency, and safety in industrial settings, unlike consumer IoT.
- IIoT is driving the global IoT market by accelerating industrial automation, boosting operational efficiency, and creating demand for advanced connectivity solutions in manufacturing, energy, and logistics sectors.
- IIoT leverages AI and machine learning to analyze data from industrial machines, enabling smarter automation, predictive maintenance, and improved decisionmaking.