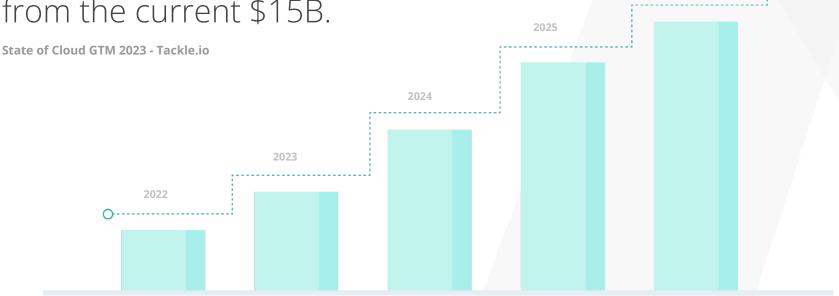

#### By 2026, sales through Cloud Marketplaces is expected to exceed \$100B from the current \$15B.

Enabling an End to End Commerce Journey For Partners, Customers and You

1st and 3rd Party Product Catalog Management