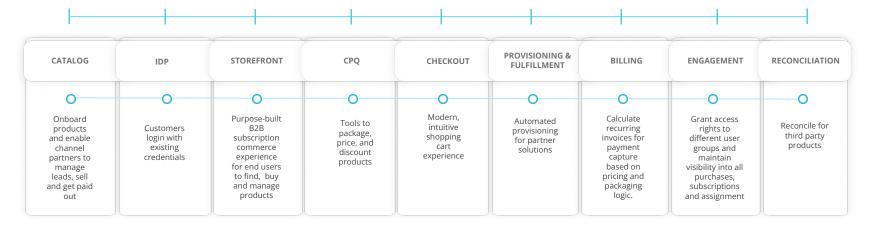

#### By 2026, sales through Cloud Marketplaces is expected to exceed \$100B from the current \$15B.

Enabling an End to End Commerce Journey For Partners, Customers and You

1st and 3rd Party Product Catalog Management

Storefront/Marketplace UX, End User Self-Serve and Assisted Sales Provisioning & Subscription Management

Subscription Billing & Revenue Reconciliation

"AppDirect brings marketplace launch cycles down from 3 years to 3 months at 1/10th of the cost."