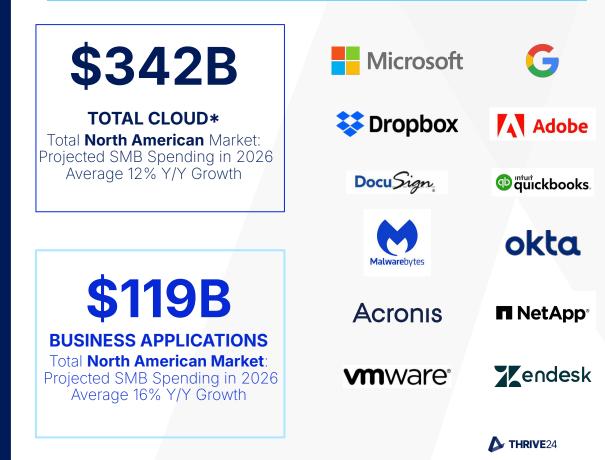

### 80% of B2B sales will occur in digital channels by 2025 -Gartner

### Sell Cloud and unlock new growth