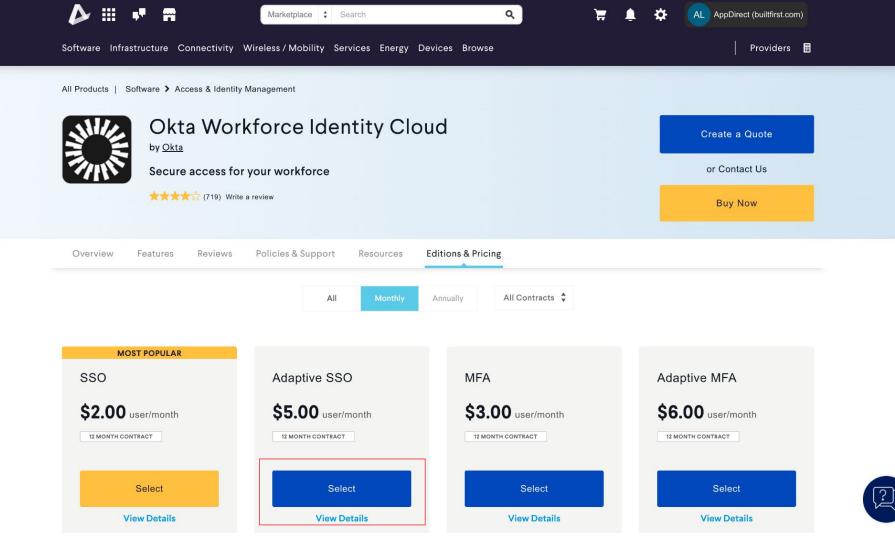

## Protect data and accelerate business with identity-first security

Okta Workforce Identity Cloud provides easy, secure access to the workforce, enabling organizations to focus on reducing costs and enhancing customer service. We empower employees, contractors, and business partners to work easily and safely from any device and location. Our solutions integrate identity seamlessly across the security stack, offer features like User Lifecycle Management and low-code automation with Okta Workflows, and ensure secure, passwordless authentication. We also enable IT teams to streamline daily tasks and drive efficiencies across the business. We protect and enable the workforce, wherever they may be, and work as a powerful, extensible platform that puts identity at the heart of the stack.

#### Adaptive SSO

Minimum contract duration is 12 months. Early cancellation charge of 100% will apply. Auto-renews to a 12 month contract, unless cancelled at least 60 days before the end of the contract term.

#### **Total Users**

\$5.00 / User / month

1500

# Okta Workforce Identity Cloud Adaptive SSO 1,500 Users (monthly) \$7,500.00 Apply discount codes Apply

Due now\$6,048.39Price reflects one-time and prorated recurring charges, if applicable.Subtotal\$6,048.39