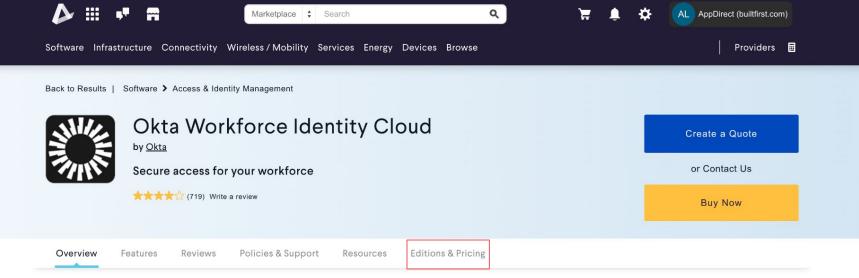

## Protect data and accelerate business with identity-first security

Okta Workforce Identity Cloud provides easy, secure access to the workforce, enabling organizations to focus on reducing costs and enhancing customer service. We empower employees, contractors, and business partners to work easily and safely from any device and location. Our solutions integrate identity seamlessly across the security stack, offer features like User Lifecycle Management and low-code automation with Okta Workflows, and ensure secure, passwordless authentication. We also enable IT teams to streamline daily tasks and drive efficiencies across the business. We protect and enable the workforce, wherever they may be, and work as a powerful, extensible platform that puts identity at the heart of the stack.

## Okta Workforce Identity Cloud

Change Remove