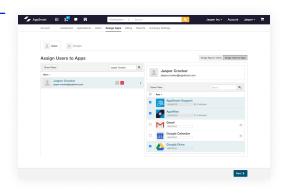

#### > AUTOMATED PROVISIONING

Increase time to value with instant provisioning of supported SaaS applications for your users, without needing to go through individual vendors.

#### > ONBOARDING/OFFBOARDING FLOWS

Reduce IT costs with automated employee onboarding and offboarding flows. In a few clicks, IT administrators can quickly provision accounts in all the applications an employee needs.