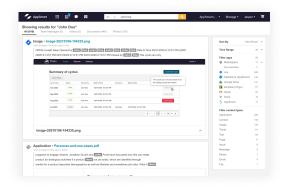

#### > UNIFIED SEARCH, FEEDS & NOTIFICATIONS

Empower your team to be more productive with the ability to consolidate and manage data coming from their applications. With unified search and customizable activity feeds, employees can easily collaborate and gain a clear view of their day-to-day.