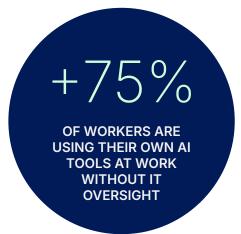

## AI IS ALREADY IN YOUR COMPANY – WHO'S MONITORING IT?

With most employees having unregulated access to Al tools at work, your company could be at risk of facing compliance violations, data leaks, and costly security and legal consequences.