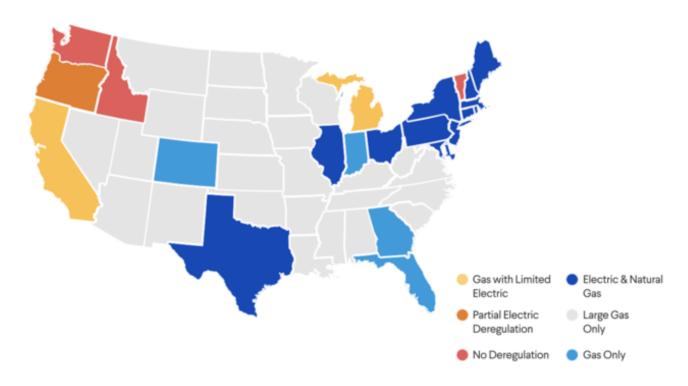

### Deregulated energy map

#### **Energy deregulation**

In a deregulated energy market, no one single utility company has control over electricity or natural gas. If your customer lives in a state with deregulated energy, help them choose their energy provider based on factors like price, contract terms, and renewable energy options.