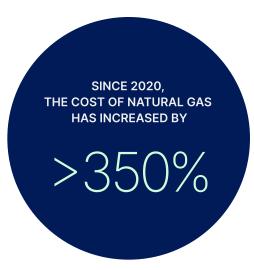

## ENERGY COSTS ARE SOARING NATIONWIDE

Increasing energy costs and extreme price volatility make it difficult for companies to find the best energy rates and budget appropriately. Finding the right solutions for your customers' organizations can be challenging without the proper tools and education.