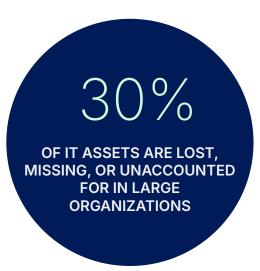

## THE HIGH COSTS OF MANUAL IT ASSET TRACKING

With 62% of employees working remotely and more than 1.7 billion devices deployed worldwide, manual IT management can lead to lost assets, multiplied costs, and security breaches.