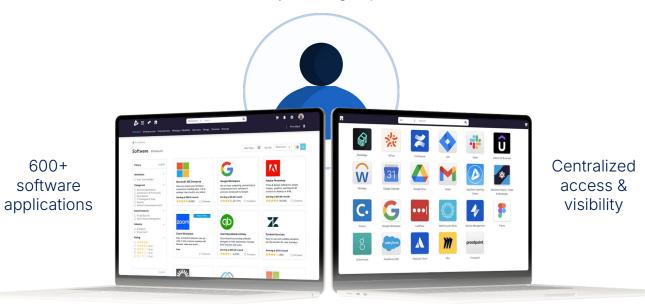

### MANAGE YOUR SAAS AND OPTIMIZE YOUR SPEND

Leverage our subscription management tools in AppDirect's Procurement Platform to cut costs, gain visibility into your spend, and ensure you and your employees have central access to all your software applications.

✓ Save time

**Fliminate** waste

Secure access with SSO

**Automate** onboarding